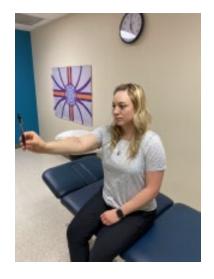

## **CONVERGENCE**

Step 1: Sit in supportive chair with object to focus on (finger, pen, or paper with X on front).

Step 2: Hold your arm directly in front of you and focus on the object.

Step 3: While maintaining your focus on the object, slowly move it straight toward your nose until you begin to see a double image. Then return it to the starting position and repeat.

Make sure to keep your head and neck still.

To advance, place object of focus on a busy background (wall with pictures, TV, outside)

- Complete this exercise for \_\_\_\_\_ minutes.
- Complete this exercise for \_\_\_\_\_ repetitions.
- Perform this exercise \_\_\_\_\_ times a day.
- Perform this exercise in \_\_\_\_\_\_ position.