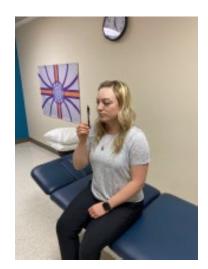

## **CONVERGENCE**

Step 1: Sit in supportive chair with object to focus on (finger, pen, or paper with X on front).

Step 2: Hold your arm directly in front of you and focus on the object.

Step 3: While maintaining your focus on the object, slowly move it straight toward your nose until you begin to see a double image. Then return it to the starting position and repeat.

Make sure to keep your head and neck still.

To advance, place object of focus on a busy background (wall with pictures, TV, outside)

- Complete this exercise for \_\_\_\_\_ minutes.
- Complete this exercise for \_\_\_\_\_ repetitions.
- Perform this exercise \_\_\_\_\_ times a day.
- Perform this exercise in \_\_\_\_\_\_ position.