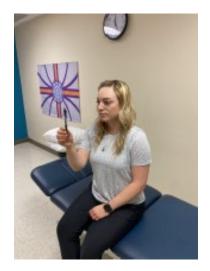

## **CONVERGENCE**

Step 1: Sit in supportive chair with object to focus on (finger, pen, or paper with X on front).

Step 2: Hold your arm directly in front of you and focus on the object.

Step 3: While maintaining your focus on the object, slowly move it straight toward your nose until you begin to see a double image. Then return it to the starting position and repeat.

Make sure to keep your head and neck still.

To advance, place object of focus on a busy background (wall with pictures, TV, outside)

- Complete this exercise for \_\_\_\_\_ minutes.
- Complete this exercise for \_\_\_\_\_ repetitions.
- Perform this exercise \_\_\_\_\_ times a day.
- Perform this exercise in \_\_\_\_\_\_ position.