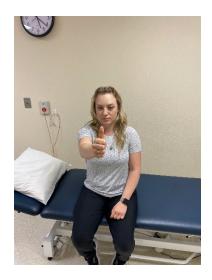

## **VOR CANCELLATION**

Step 1: Sit in supportive chair with object to focus on (finger, pen, or paper with X on front).

Step 2: While maintaining your focus on the object, turn your head and object in the same direction side to side.

As this gets easier, try to speed up the motion of your head.

To advance, place object of focus on a busy background (wall with pictures, TV, outside).

- Complete this exercise for \_\_\_\_\_ minutes.
- Complete this exercise for \_\_\_\_\_ repetitions.
- Perform this exercise \_\_\_\_\_ times a day.
- Perform this exercise in \_\_\_\_\_ position.