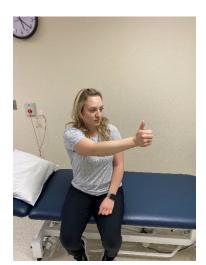

## **VOR CANCELLATION**

Step 1: Sit in supportive chair with object to focus on (finger, pen, or paper with X on front).

Step 2: While maintaining your focus on the object, turn your head and object in the same direction side to side.

As this gets easier, try to speed up the motion of your head.

To advance, place object of focus on a busy background (wall with pictures, TV, outside).

- Complete this exercise for \_\_\_\_\_ minutes.
- Complete this exercise for \_\_\_\_\_ repetitions.
- Perform this exercise \_\_\_\_\_ times a day.
- Perform this exercise in \_\_\_\_\_ position.