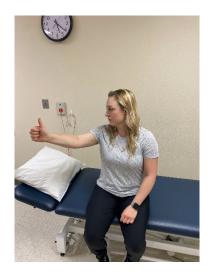

## **VOR CANCELLATION**

Step 1: Sit in supportive chair with object to focus on (finger, pen, or paper with X on front).

Step 2: While maintaining your focus on the object, turn your head and object in the same direction side to side.

As this gets easier, try to speed up the motion of your head.

To advance, place object of focus on a busy background (wall with pictures, TV, outside).

- Complete this exercise for \_\_\_\_\_ minutes.
- Complete this exercise for \_\_\_\_\_ repetitions.
- Perform this exercise \_\_\_\_\_ times a day.
- Perform this exercise in \_\_\_\_\_ position.