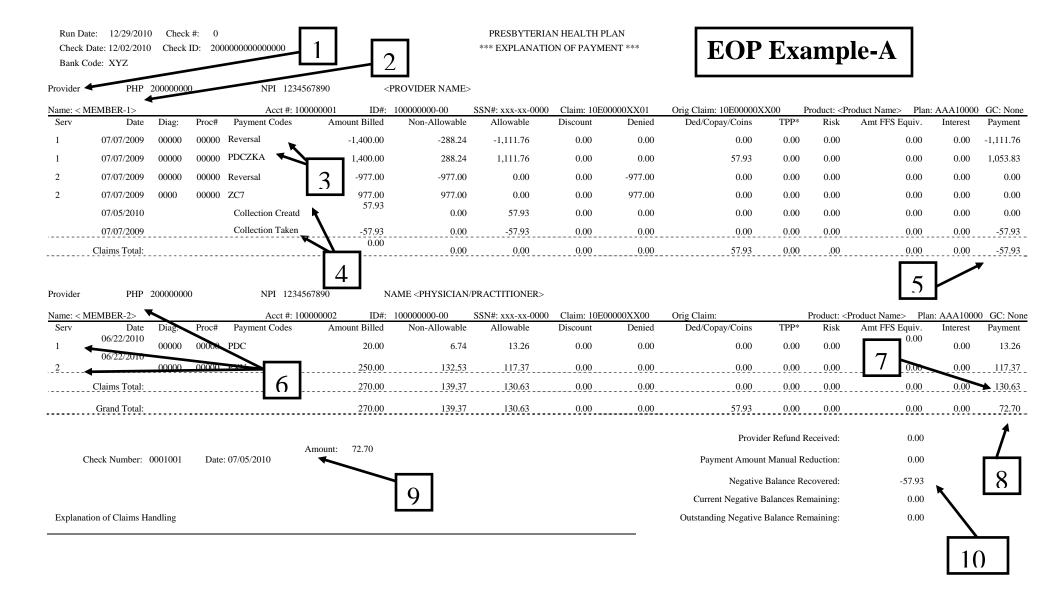

| Part | Function                                                                                                                                                                                                                                                                                                                       |
|------|--------------------------------------------------------------------------------------------------------------------------------------------------------------------------------------------------------------------------------------------------------------------------------------------------------------------------------|
| 1    | Under the EOP header, information for each member starts with Provider information (Presbyterian Provider ID, National Provider Identifier (NPI), and Provider name).                                                                                                                                                          |
| 2    | Member information displays under Provider information. Member information includes Name, Account Number (provider office's internal patient account number), Presbyterian Member ID, last four digits of Member's Social Security Number, Claim Number, Original Claim Number (if applicable), Product Name, and Plan Number. |
|      | The first name that displays on <b>EOP Example-A</b> is <b>MEMBER 1</b> , from which Presbyterian is recovering money.                                                                                                                                                                                                         |
| 3    | The first line under <b>MEMBER-1</b> ("Serv 1" - first line) displays the "Reversal" payment code, which means Presbyterian is reversing the payment for <b>MEMBER 1</b> to adjust the payment. Review the entire line from left to right. In accounting terms, this is a "credit" to the original payment.                    |
|      | The second line under <b>MEMBER-1</b> ("Serv 1" - second line) displays the repayment of the claim line item above it, adjusting for a deductible amount of \$57.93, based on the benefit plan for <b>MEMBER-1</b> . Review the entire line from left to right. In accounting terms, this is a "debit" (or "take back").       |
|      | Repayment does not mean Presbyterian is sending money to the provider, but rather an adjustment has been made to correct the overpayment in Presbyterian's claims processing system.                                                                                                                                           |
| 4    | <b>EOP Example-A</b> displays the "Collection Creatd" (Created) payment code and also displays the "Collection Taken" payment code. If these two payment codes appear together on the same EOP, then the collection was created and taken on the same EOP.                                                                     |
| 5    | On the "Claims Total" line, a negative amount of \$57.93 indicates the amount recovered from the original payment for <b>MEMBER-1</b> .                                                                                                                                                                                        |
| 6    | The second section of <b>EOP Example-A</b> displays information and claims line items for <b>MEMBER-2</b> and the payment amounts (\$13.26 and \$117.37) for those services ("Serv 1" and "Serv 2"). Review the entire line from left to right.                                                                                |
| 7    | The "Claims Total" line for <b>MEMBER-2</b> in the second section of <b>EOP Example-A</b> displays the total amount (\$130.63) paid for those services.                                                                                                                                                                        |
| 8    | The "Grand Total" line displays the amount (\$72.70) paid after the recovery of the overpayment on <b>MEMBER-1</b> is applied to the amount being paid for billed services for <b>MEMBER-2</b> (\$130.63 - \$57.93 = \$72.70).                                                                                                 |
| 9    | The bottom of <b>EOP Example-A</b> displays the Check Number, the Check Date, and the Check Amount of \$72.70.                                                                                                                                                                                                                 |
| 10   | The bottom right corner of <b>EOP Example-A</b> displays the negative balance recovered (\$57.93).                                                                                                                                                                                                                             |